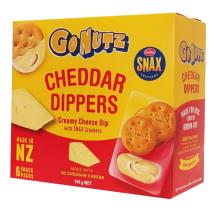

# Cheese Dippers - Savoury Cracker

#### August 2024

Sold as multi-packs 6x24g or 10x24g 12 retail units per carton. Singles 72x portions per carton

**SINGLES** are marked with allergen information and BB dates but are not intended for individual retail sale.

# **GONUTZ Cheese Dippers**

are made with NZ cheese and feature

Griffins SNAX crackers.

Creamy Cheese Dip served with 3x savoury wheat crackers.
6x or 10x portions per multi-pack.
Single portions packs available for food service.
Each snack contains over 15% of the children's RDI of calcium.

#### Packaging:

Recyclable PET tray + composite PET/PE seal Recyclable cardboard packet.